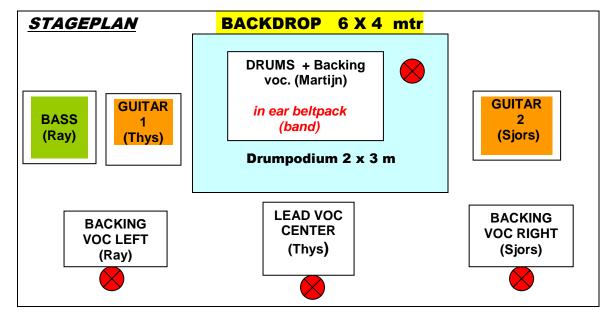

## **CHANNELS**

- 1 Kick out
- 2 Snare
- 3 HiHat
- 4 Tom 1 5 Tom 2
- 5 Iom 2
- 6 Floor 1
- 7 Floor 2 8 Overhead L
- 9 Overhead R
- 10 Bass
- 11 Guitar 1
- 12 Guitar 2
- 13 Vocals Bass / Ray
- 14 Vocals Lead / Thys
- 15 Vocals Guitar 2 / Sjors
- 16 Vocals Drums / Martyn
- Aux 1 Sample intro's (operation by band)
- Aux 2 Sample intro's (operation by band)
- Aux 7 Beltpack in-ear Martyn
- Aux 8 Beltpack in-ear Martyn

Optional for PA: Kick-in (B91) / Cymbal ride (CK91)

CONNECT TO BAND IN-EAR TABLE AND PA

| Band IN-EAR table / PA<br>Band IN-EAR table / PA                                                                                                         |                                                                                                  |
|----------------------------------------------------------------------------------------------------------------------------------------------------------|--------------------------------------------------------------------------------------------------|
| Band IN-EAR table / PA<br>Band IN-EAR table / PA | IMPORTANT !<br>Band use in ear<br>wireless system and<br>mix-rack.                               |
| Band IN-EAR table / PA<br>Band IN-EAR table / PA<br>Band IN-EAR table / PA<br>Band IN-EAR table / PA<br>Band IN-EAR table / PA                           | The band does not<br>have their own mics !!                                                      |
| Band IN-EAR table / PA<br>Band IN-EAR table / PA | Drums own beltpack<br>Flameprojectors and<br>CO2 jets if possible<br><u>INFO: +31-6-28138226</u> |
| Band IN-EAR table                                                                                                                                        | <u>info@presentdanger.nl</u>                                                                     |